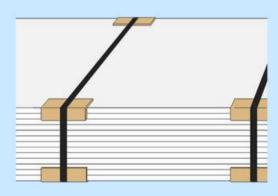

# ANGLE BOARD & **EDGE PROTECTOR**

#### Varied Size & Strength

We manufacture edge protector made with different thicknesses and sections. We have wide availability of lengths and thicknesses depending on application.

Our edge protectors are known for their durability and strength.

### **Applications**

Vertical Protection

Protection of Edges

Stacking Strength

Strengthening Packaging Units

U-Profile

Strapping Protection

Round C-Profiles

#### Self-Adhesive

Wrap-Around Edgeboard