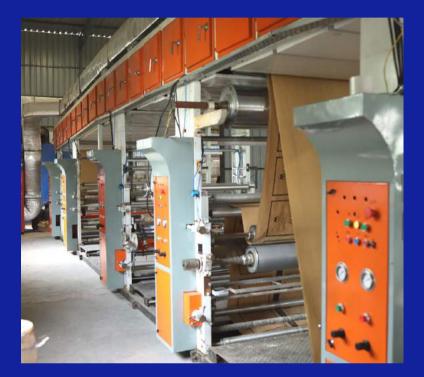

# PAPER COURIER BAG

#### Varied Size & Strength

We manufacture high strength paper courier bags using state of the art automated machinery setup which is capable of printing upto three colors along with water repellent coating and heat seal treatment all with a single online command.

# PAPER COURIER BAGS PLANT & MACHINERY

| Machineries                                     | Units |
|-------------------------------------------------|-------|
| 5 Station Roto Gravure                          | 1     |
| Automatic Pouching And Heat<br>Sealing Machine. | 1     |