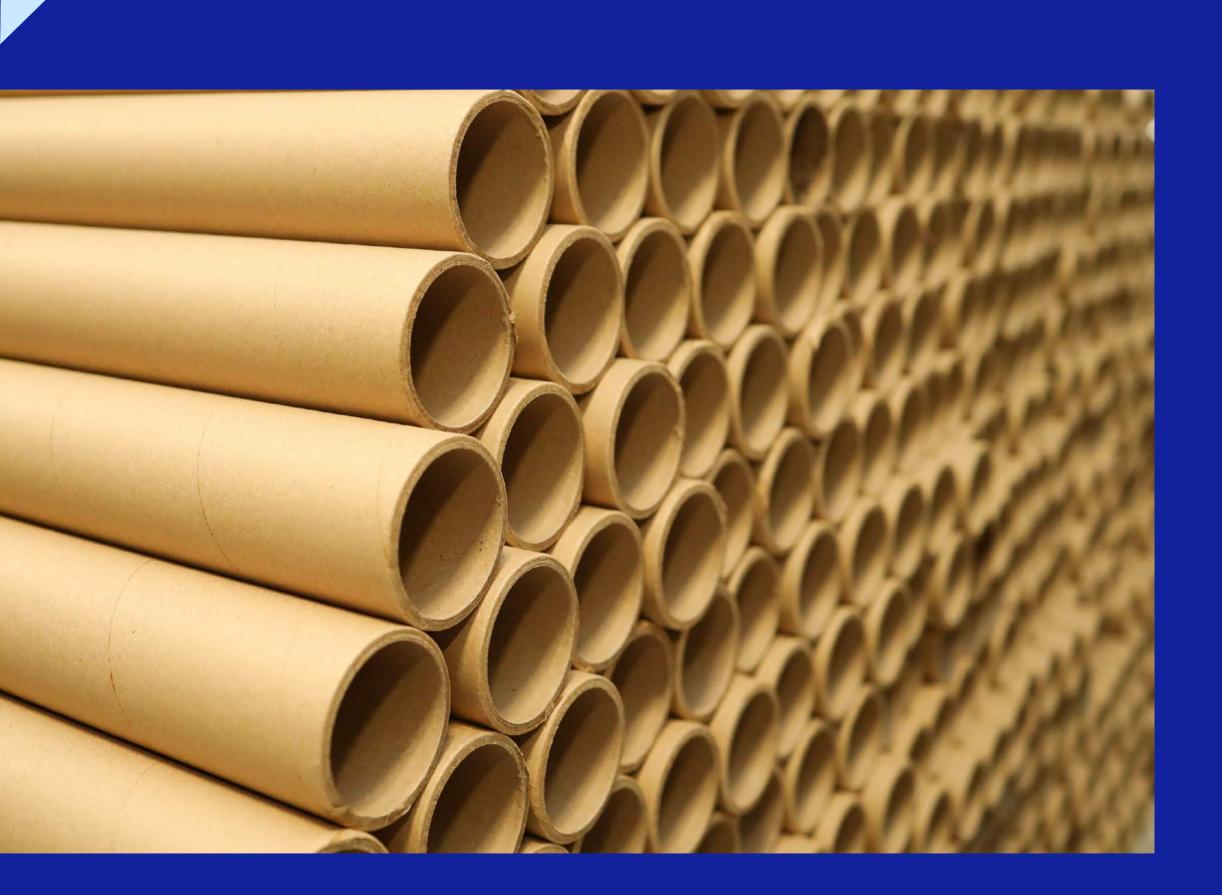

# PAPER TUBE & CORE

#### Varied Size & Strength

We manufacture a wide range or Paper Tubes and Cores that cater to various industries including, Paper, Films, Cables and Wires, Flexible Packaging, BOPP, PVC and Speciality Tapes, and Photographic Paper & Films, among others.

Tubes from an internal diameter of 25mm up to 610 mm in invariable lengths and thicknesses of up to 25mm can be made on fully automated improved machines.