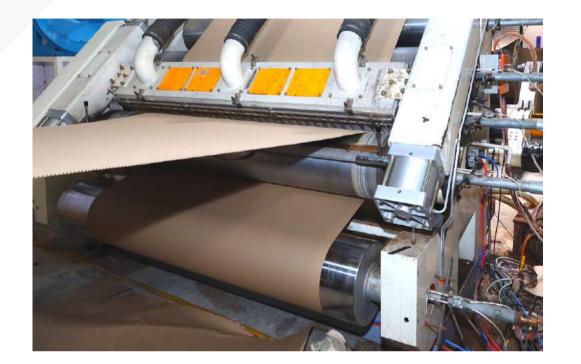

# CORRUGATED BOX

#### 3 Ply & 5 Ply Corrugation

Our boxes are made from corrugated sheets manufactured using 100% recycled kraft paper and quality adhesives on automatic machines, ensuring consistent fluting of various types in required strength and durability. The same is varied depending on the type and size of box to achieve optimum result required.

# CORRUGATION BOX PLANT & MACHINERY

| Machineries                                                            | Units  |
|------------------------------------------------------------------------|--------|
| Corrugator Machine (62") & (72")                                       | 1 each |
| Hydraulic Reel Stand & Seet Cutter                                     | 2 each |
| Pasting Machine                                                        | 2      |
| Flatbed Die Punch (80x100)                                             | 1      |
| Creasing & Sloting Machine                                             | 1 each |
| Rotary Slotter With Creasing, Slotting<br>And 2 Colour Online Printing | 1      |
| Pinning Machines                                                       | 3      |