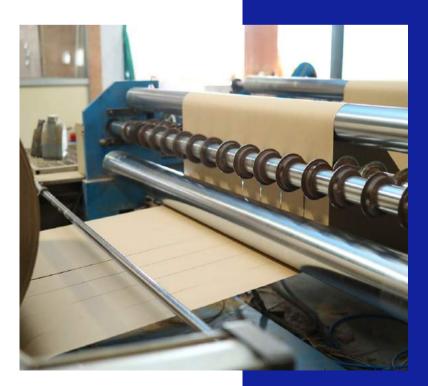

#### 3 Ply & 5 Ply Corrugation

Our boxes are made from corrugated sheets manufactured using 100% recycled kraft paper and quality adhesives on automatic machines, ensuring consistent fluting of various types in required strength and durability. The same is varied depending on the type and size of box to achieve optimum result required.

# CORRUGATION BOX PLANT & MACHINERY

| Machineries                                                            | Units  |
|------------------------------------------------------------------------|--------|
| Corrugator Machine (62") & (72")                                       | 1 each |
| Hydraulic Reel Stand & Seet Cutter                                     | 2 each |
| Pasting Machine                                                        | 2      |
| Flatbed Die Punch (80x100)                                             | 1      |
| Creasing & Sloting Machine                                             | 1 each |
| Rotary Slotter With Creasing, Slotting<br>And 2 Colour Online Printing | 1      |
| Pinning Machines                                                       | 3      |