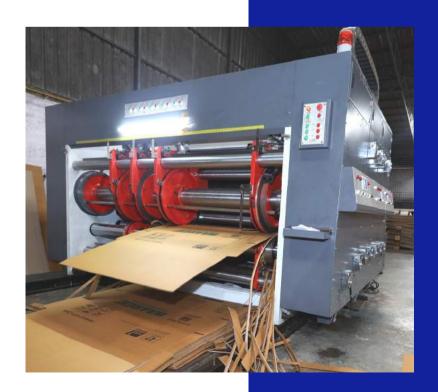

# CORRUGATED BOX

#### 3 Ply & 5 Ply Corrugation

Our boxes are made from corrugated sheets manufactured using 100% recycled kraft paper and quality adhesives on automatic machines, ensuring consistent fluting of various types in required strength and durability. The same is varied depending on the type and size of box to achieve optimum result required.

# CORRUGATION BOX PLANT & MACHINERY

| Machineries                                                            | Units  |
|------------------------------------------------------------------------|--------|
| Corrugator Machine (62") & (72")                                       | 1 each |
| Hydraulic Reel Stand & Seet Cutter                                     | 2 each |
| Pasting Machine                                                        | 2      |
| Flatbed Die Punch (80x100)                                             | 1      |
| Creasing & Sloting Machine                                             | 1 each |
| Rotary Slotter With Creasing, Slotting<br>And 2 Colour Online Printing | 1      |
| Pinning Machines                                                       | 3      |