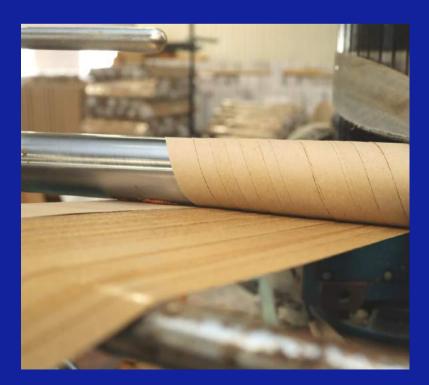

#### Varied Size & Strength

We manufacture a wide range or Paper Tubes and Cores that cater to various industries including, Paper, Films, Cables and Wires, Flexible Packaging, BOPP, PVC and Speciality Tapes, and Photographic Paper & Films, among others.

Tubes from an internal diameter of 25mm up to 610 mm in invariable lengths and thicknesses of up to 25mm can be made on fully automated improved machines.

### **Available Specifications**

| Specification     | Range               |
|-------------------|---------------------|
| Internal Diameter | 1 inch to 22 inches |
| Core Thickness    | 2 mm to 25 mm       |
| Core Length       | up to 8,000 mm      |