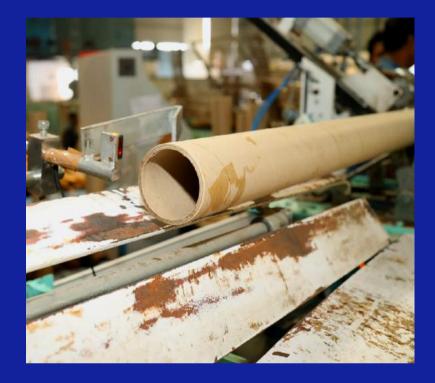

#### Varied Size & Strength

We manufacture a wide range or Paper Tubes and Cores that cater to various industries including, Paper, Films, Cables and Wires, Flexible Packaging, BOPP, PVC and Speciality Tapes, and Photographic Paper & Films, among others.

Tubes from an internal diameter of 25mm up to 610 mm in invariable lengths and thicknesses of up to 25mm can be made on fully automated improved machines.

### **Available Specifications**

| Specification     | Range               |
|-------------------|---------------------|
| Internal Diameter | 1 inch to 22 inches |
| Core Thickness    | 2 mm to 25 mm       |
| Core Length       | up to 8,000 mm      |