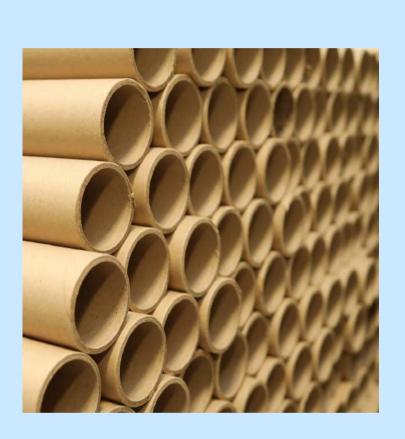

#### Paper Tube & Core

Our paper tubes & cores are known for their strength, performance & reusability. They are available in various thicknesses, diameters & lengths.

# PAPER TUBE & CORE

#### Varied Size & Strength

We manufacture a wide range or Paper Tubes and Cores that cater to various industries including, Paper, Films, Cables and Wires, Flexible Packaging, BOPP, PVC and Speciality Tapes, and Photographic Paper & Films, among others.

Tubes from an internal diameter of 25mm up to 610 mm in invariable lengths and thicknesses of up to 25mm can be made on fully automated improved machines.