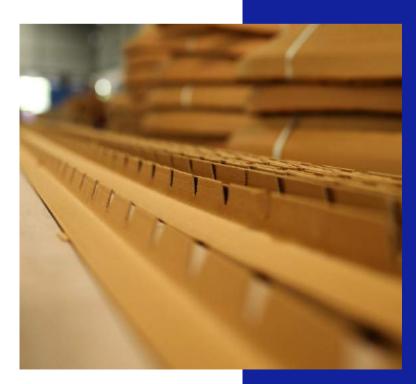

# CORRUGATED BOX

#### 3 Ply & 5 Ply Corrugation

Our boxes are made from corrugated sheets manufactured using 100% recycled kraft paper and quality adhesives on automatic machines, ensuring consistent fluting of various types in required strength and durability. The same is varied depending on the type and size of box to achieve optimum result required.

### **Types of boxes**

**Regular Slotted** Container (RSC)

**Center Special Slotted** Container (CSSC)

Double-Cover Container

Half Slotted Container (HSC)

Snap or 1-2-3-Bottom Container (ALB)

Interlocking Double-**Cover Container** 

**Overlap Slotted** Container (OSC)

Integral Divider Container

Folders

**Full Overlap Slotted** Container (FOL)

Telescopic Boxes

Wraparound Blank