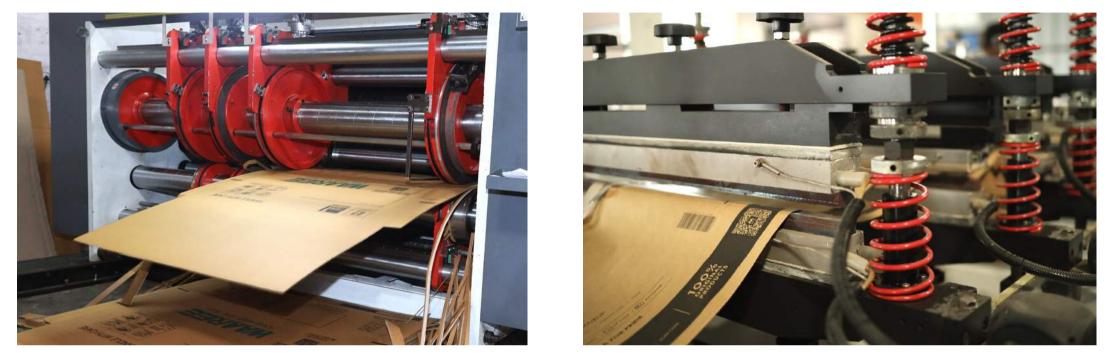

# CORRUGATED BOX

#### 3 Ply & 5 Ply Corrugation

Our boxes are made from corrugated sheets manufactured using 100% recycled kraft paper and quality adhesives on automatic machines, ensuring consistent fluting of various types in required strength and durability. The same is varied depending on the type and size of box to achieve optimum result required.